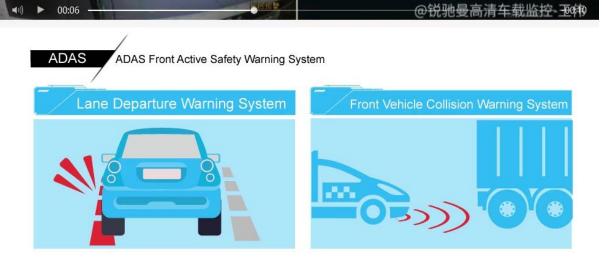

## **Main Features**

- 1. Integrated ADAS (front safety auto-alarm) + DSM (Driver Status Monitor) + Driver facial recognition+BSD(Blind spot detection)
- 2. Integrated high-capacity storage, which can continue to store driving data and information when the plug-in storage is damaged or removed.
- 3. True AI MDVR chipset inside, has self-learning ability, can optimize according to different complicated occasions.
- 4. New user menu, more clear and simple. Support USB mouse setting, client APP setting, remote screen setting.