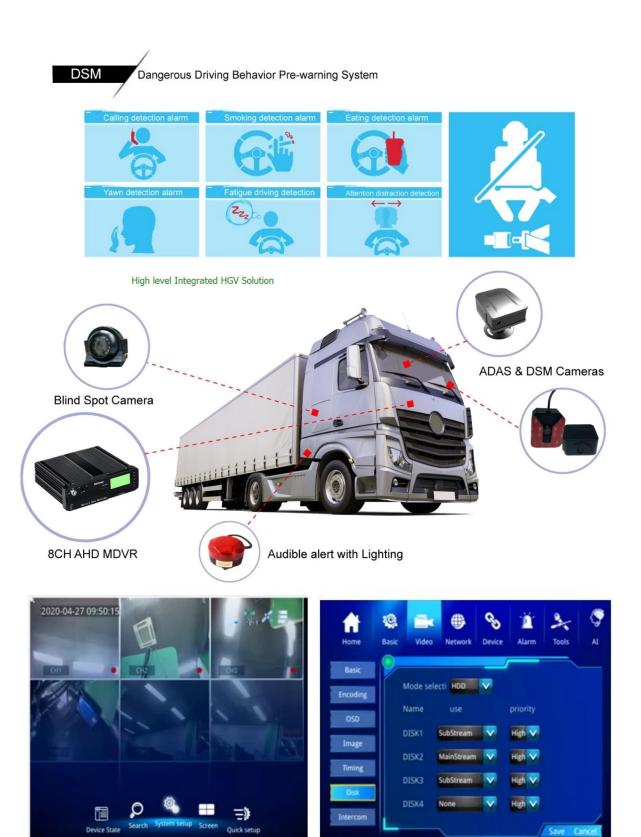

## **Main Features**

- 1. Integrated ADAS (front safety auto-alarm) + DSM (Driver Status Monitor) + Driver facial recognition+BSD(Blind spot detection)
- 2. Integrated high-capacity storage, which can continue to store driving data and information when the plug-in storage is damaged or removed.
- 3. True AI MDVR chipset inside, has self-learning ability, can optimize according to different complicated occasions.
- 4. New user menu, more clear and simple. Support USB mouse setting, client APP setting, remote screen setting.