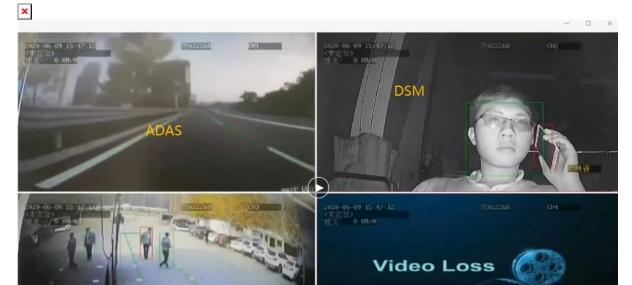

## **Main Features**

- 1. Integrated ADAS (front safety auto-alarm) + DSM (Driver Status Monitor) + Driver facial recognition+BSD(Blind spot detection)
- 2. Integrated high-capacity storage, which can continue to store driving data and information when the plug-in storage is damaged or removed.
- 3. True AI MDVR chipset inside, has self-learning ability, can optimize according to different complicated occasions.
- 4. New user menu, more clear and simple. Support USB mouse setting, client APP setting, remote screen setting.

## **Product Show**







## **Product Features**

- HIS solution, H.264/H.265 compression, multi-stream recording. Support max 8CH 1080P HD video monitoring / recording (8CH 1080P real-time AHD HD input), providing HD video effect;
- Real time HD video recording, 1080p / 720p / D1 / HD1 / CIF optional, adjustable frame rate of image quality;

- 2CH video output. Support 1CH pre-analog output and 1CH post-analog output;
- Professional MDVR power design, 8-36v DC voltage input; Protection circuits for overload / undervoltage / short circuit / which is suitable for various vehicles;
- Provide DC12V and DC5V power output, which can provide constant voltage power for cameras, small screens and peripheral equipment;
- SD (Max 2 Large Capacity SD ) protect data from vehicle vibration and dust etc,
- The prevent Wat