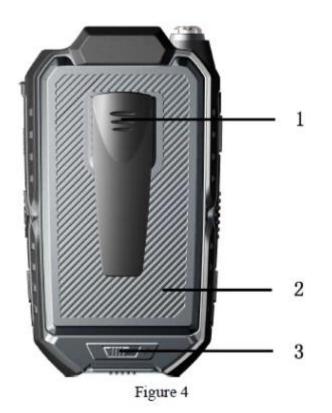

#### Back cover definition

- 1. Adorn clasp
- 2. Battery Cover Buckle
- 3. Battery Cover switch