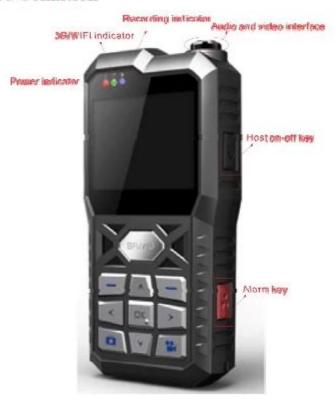

### Body Worn Camera 3G Police DVR GPS WIFI Portable DVR (RCM-SP5800)

#### **Police DVR Overview**

The Portable Video Recorder ("**Portable MDVR**" for short) is dedicated for mobile han dheld or wears monitoring products. Apply the embedded platform with the functions 3G wireless communication module [WIFI module and GPS module. Built-in battery-powered, supplement with drive-by-wire, small camera, headset.

Uses standard H.264 encoding, support remote control and local MICRO SD card recording functions, support normal player (VLC, STORM) directly play the stream.





#### Front and side board definition



#### Back cover definition



- 1. Adorn clasp
- 2. Battery Cover Buckle
- 3. Battery Cover switch

## **Police DVR** Specification

1.Industrial split type portable design, IP65 Water-proof., camera can be removed and changed

according to exact environment.

- 2.2.4"TFT, resolution []480 \* 234][]Li-po inside also have ac charger[]>=6H continuous working, Portable easy use.
- 3.Adopt H.264 compression tech, Audio code G.726∏save storage room and perfect effect.
- 4.Powerful network transmission functions, including real-time pre-view, remote playback, remote download, remote broadcasting, interactive SMS, various transmission quality for optional, support audio and video sync.
- 5.Support 64GB micro-SD card max, with USB data backup function professional in file repair and file securit