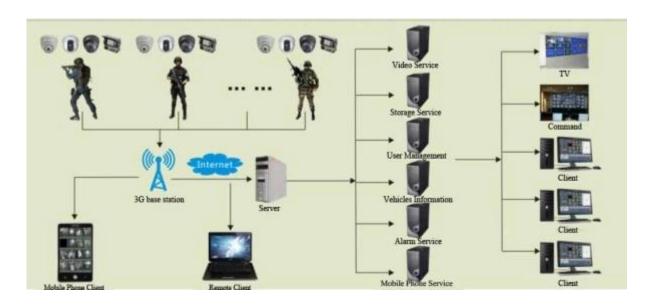

## **Police DVR** Specification

1.Industrial split type portable design, IP65 Water-proof., camera can be removed and changed

according to exact environment.

- 2.2.4"TFT, resolution []480 \* 234][]Li-po inside also have ac charger[]>=6H continuous working, Portable easy use.
- 3.Adopt H.264 compression tech, Audio code G.726∏save storage room and perfect effect.
- 4.Powerful network transmission functions, including real-time pre-view, remote playback, remote download, remote broadcasting, interactive SMS, various transmission quality for optional, support audio and video sync.
- 5.Support 64GB micro-SD card max, with USB data backup function professional in file repair and file security.
- 6.Support WIFI,GPS,3G, WIFI download □ breakpoint resume □
- 7.Different 3G module supported for option[WCDMA]CDMA2000[TD-SCDMA]A variety of dial-up authentication mode[Adapt all kind 3G Network, compatible with GPRS, EDGE[can up to 4G network]Beidou navigation system;
- 8.OTA download support batch auto upgrading.