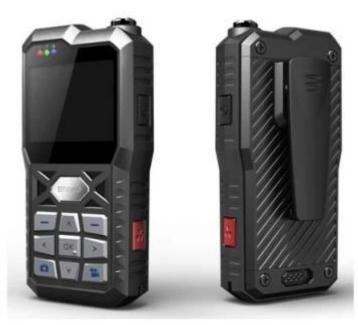

### Body Worn Camera 3G Police DVR GPS WIFI Portable DVR (RCM-SP5800)

#### **Police DVR Overview**

The Portable Video Recorder ("**Portable MDVR**" for short) is dedicated for mobile han dheld or wears monitoring products. Apply the embedded platform with the functions 3G wireless communication module [WIFI module and GPS module. Built-in battery-powered, supplement with drive-by-wire, small camera, headset.