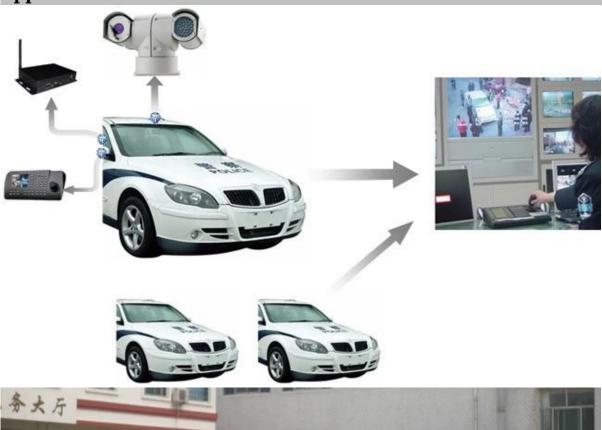

al function     | AWB,WDR,MASK,DNR,Strong light inhibition                                              |
|----------------------|---------------------------------------------------------------------------------------|
| Temperature control  | Built-in                                                                              |
| Intelligent IR lamps | 400m, synchronized camera angles and adjust the laser angle $2^{\circ}$ ~60 °at night |
| Power supply         | DC12V/4A                                                                              |
| Material             | Aluminum                                                                              |
| Work environment     | -20° $\sim$ +50°(Select temperature control accessories),less than 95%RH              |

# Application





## Certification





## **Related Products**



HDD 3G GPS WIFI G-sensor CCTV DVR

3G GPS SD Mobile DVR

## **Cooperation Terms**

#### **Shipping Info**

**Estimated Shipping Time** 

- 1. Sample order will be delivery in 3-5 working days
- 2. Quantity order can be discussed;

#### **Remarks:**

- 1.Order will be dispatched before next 2 working day after full payment is done,48 hours aging time;
- 2. Related documents will be sent after order is dispatched, please check mail;
- 3.All parcels will be shipped by DHL/TNT/UPS/EMS/FedEx/Air etc according your option;

#### **Payment Info**

- 1.T/T; Western Union; Paypal optional;
- 2.30% deposit, balance be paid before delivery

#### **Remarks:**

Please sent bank slip when payment done, according this we will arrange the production

##