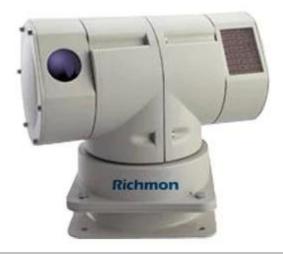

## **Detailed Pictures**

## Specification

| Product name           | 100m Laser CCTV PTZ Camera for police car                                                                |
|------------------------|----------------------------------------------------------------------------------------------------------|
| Model                  | RCM-IPC215                                                                                               |
| Image Sensor           | 1/3" Sony CCD                                                                                            |
| Signal Model           | PAL/NTSC                                                                                                 |
| Horizontal resolution  | 650TVL                                                                                                   |
| Effective pixel        | PAL:976(H)*582(V); NTSC:976(H) *494(V)                                                                   |
| Minimum illumination   | Olux,color to B/W, IR sensor, IR-CUT                                                                     |
| S/N radio              | ≥60dB (enhanced)                                                                                         |
| Backlight compensation | On/Off/Strong light inhibition                                                                           |
| With balance           | Auto/Manual                                                                                              |
| Iris                   | Auto/Manual                                                                                              |
| Electronic Shutter     | PAL:1/50~1/10000s; NTSC:1/60~1/12000s                                                                    |
| Focus length           | 4.8~105.6mm                                                                                              |
| Optical focus          | 22X                                                                                                      |
| Focus                  | Auto/manual,take high performance DSP to achieve complete digital and ultra-high speed focusing function |
| Presets                | 256                                                                                                      |
| Pattern track          | 4 groups, each can record 200 actions                                                                    |
| Tour track             | 16 presets can join the cruise, can set the preset residence time                                        |
| Other scan             | Support horizontal scan, two points area scan, random scan                                               |
| Rotation range         | Horizontal 360°unlimited rotation, vertical 180°, auto reversal                                          |
| Rotation speed         | Horizontal: 240°/s; Vertical: 160°/s                                                                     |
| Communication          | RS485,PELCO D, PELCO P                                                                                   |
| OSD                    | Chinese/English menu                                                                                     |