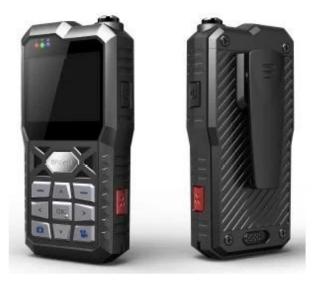

## Richmor Portable Video Recorder with 3G GPS WIFI For Brasil World Cup

#### **RCM-SP5800**

#### **Richmor Portable Video Recorder Advantage**

1.3G GPS WIFI G-sensor TF Card Portable DVR;

- 2.SOS Button for Alarm Recording;
- 3. Picture snap button;
- 4.PTT Function, device and device communication;
- 5.Intercom Function, officer and police communication;
- 6.8 Hours working time