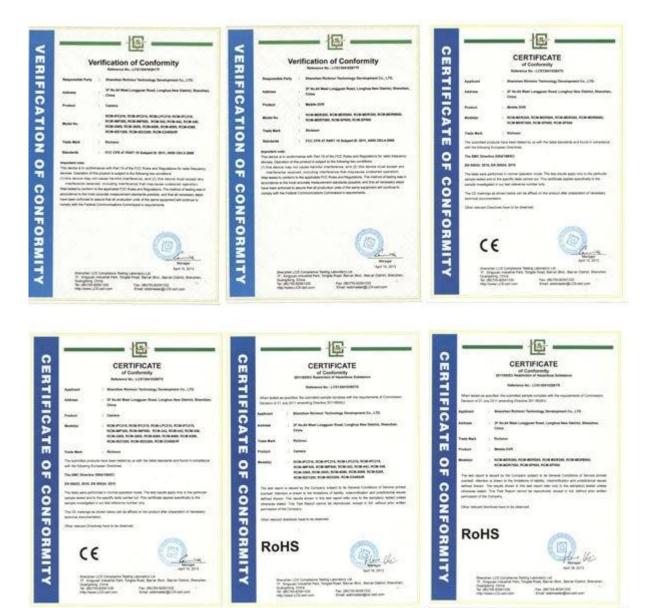

|
|                      | Auxiliary device      | 70(W) x110(H) x28(D) mm                                                                                                                                 |
| Waight               | Main device           | Net weight: 95g, Gross weight: 307.5g                                                                                                                   |
| Weight               | Auxiliary device      | Net weight: 238g, Gross weight: 352g                                                                                                                    |

Richmor Portable Video Recorder For Brasil World Cup Project



# Package



**Richmor Brand Package** 

Standard Package

### Certification



**Customer Visit**