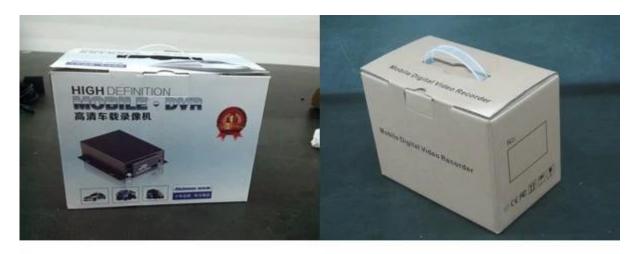

|
|                      | Auxiliary device      | 70(W) x110(H) x28(D) mm                                                                                                                                 |
| Waight               | Main device           | Net weight: 95g, Gross weight: 307.5g                                                                                                                   |
| Weight               | Auxiliary device      | Net weight: 238g, Gross weight: 352g                                                                                                                    |

Richmor Portable Video Recorder For Brasil World Cup Project



# Package



**Richmor Brand Package** 

Standard Package

### Certification



**Customer Visit**