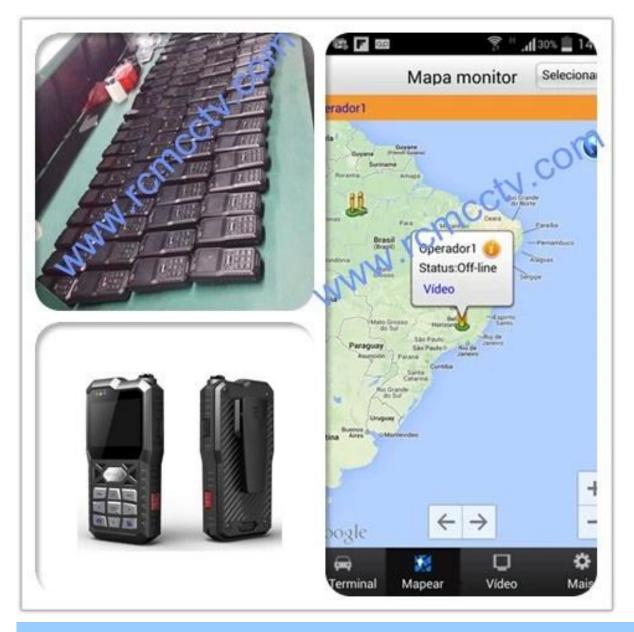

|
|                      | Auxiliary device      | 70(W) x110(H) x28(D) mm                                                                                                                                 |
| Waight               | Main device           | Net weight: 95g, Gross weight: 307.5g                                                                                                                   |
| Weight               | Auxiliary device      | Net weight: 238g, Gross weight: 352g                                                                                                                    |

Richmor Portable Video Recorder For Brasil World Cup Project



# Package



**Richmor Brand Package** 

Standard Package

### Certification



**Customer Visit**