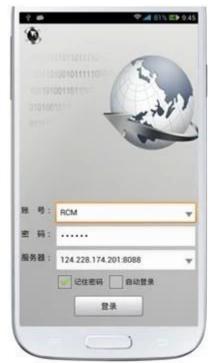

|
| Difficusion          | Auxiliary device      | 70(W) x110(H) x28(D) mm                                                                                                                           |
| <br>Weight           | Main device           | Net weight: 95g, Gross weight: 307.5g                                                                                                             |
|                      | Auxiliary device      | Net weight: 238g, Gross weight: 352g                                                                                                              |

Our CMS software application  $\square$ 



For Windows PC real-time Surveillance

#### For IOS & Android OS Mobile Phone Surveillance





Our Mobile DVR project for vehicles



**Certification:** 





#### **Cooperation Terms:**

**Payment terms:** T/T, Western Union, MoneyGram, Paypal

**Delivery time:** Within 5 working days after confirm the payment.

Warranty: 12 months

**Shipping way:** DHL, UPS, FedEx, EMS, TNT etc.

#### **After-sales Service:**

- 1. After you receive our products, we will assist you to realize how to use it.
- 2. Offer you the software if you use our mobile DVR.
- 3. Twelve months warranty
- 4. During our warranty, if you have any problem, we can help you to solve it.
- 5. During our warranty, you can return to us to repair it.

Remark: All qualified returns/replacement must be guided by us, or won't accept your return without informing us in advance.

#### **About Us**□













Richmor