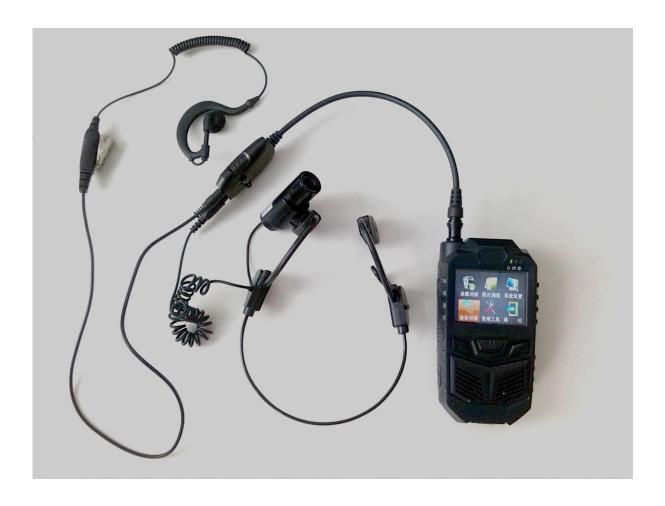

### **Pictures**

|                      | Audio input           | Built-in MIC                                                                                                                                      |
|----------------------|-----------------------|---------------------------------------------------------------------------------------------------------------------------------------------------|
| Audio                | Audio output          | Built-in speaker, >1W                                                                                                                             |
|                      | Compression           | G.726                                                                                                                                             |
|                      | Storage media         | Micro-SD card, support 1G ~ 32G                                                                                                                   |
|                      | File format/system    | ASF record file format, FAT32 file system                                                                                                         |
| Recording            | Recording mode        | Startup recording by default, support manual recording                                                                                            |
| Kecorumy             | Recording search      | Search recording video files by time, type, etc.                                                                                                  |
|                      | Recording Playback    | Support fast forward, fast backward, play, pause, support 2, 4, 8, 16 times speed fast forward or fast backward, support playback of file by time |
| USB Interface        | Host Access           | Can Expand One For USB Disk Backup                                                                                                                |
| Network<br>interface | Wireless transmission | Built-in 3G wireless transmission module, WCDMA, CDMA2000, TD-SCDMA system optional; Compatible with GPRS, EDGE;                                  |
| Extend<br>Interface  | Intercom              | Can Expand Intercom Module Inside                                                                                                                 |
| C                    | Size                  | 2.4 inch                                                                                                                                          |
| Screen<br>parameters | Type                  | TFT                                                                                                                                               |
| parameters           | Resolution            | 480*234                                                                                                                                           |
| Upgrade              | System upgrade        | Support Micro-SD card upgrade                                                                                                                     |
| Working              | Temperature           | -20°C ~ +50°C                                                                                                                                     |
| environment          | Humidity              | 20% to 80%                                                                                                                                        |
| <br> Dimension       | Main device           | 50(W) x90(H) x28(D) mm                                                                                                                            |
| Difficusion          | Auxiliary device      | 70(W) x110(H) x28(D) mm                                                                                                                           |
| <br>Weight           | Main device           | Net weight: 95g, Gross weight: 307.5g                                                                                                             |
|                      | Auxiliary device      | Net weight: 238g, Gross weight: 352g                                                                                                              |