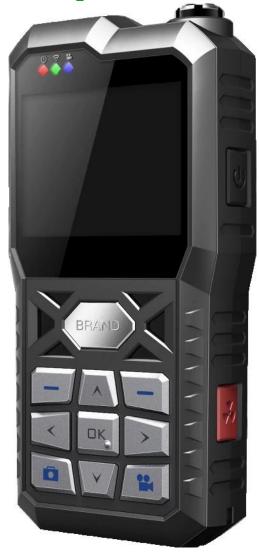

### **Pictures**

# **Specification:**

| Items  | Device parameters           | Performance index                                                                                  |
|--------|-----------------------------|----------------------------------------------------------------------------------------------------|
| System | Operation system            | Linux                                                                                              |
|        | Separate design             | Main device: work independently to realize local record Auxiliary device: GPS / 3G, backup battery |
|        | Graphic operation interface | Use buttons to complete the setting of various parameters                                          |
|        | Security management         | User password management                                                                           |
| Video  | Video input                 | Built-in camera lens, angle of visibility: 70°,<br>CMOS sensor                                     |
|        | OSD                         | Time & date, device ID, GPS, etc.                                                                  |
|        | Compression                 | H.264. Hisilicon high performance processor is adopted.                                            |
|        | Video resolution            | VGA by default, QVGA optional                                                                      |
|        | Video Bit rate QVGA         | QVGA: 400Kbps ~ 1.5Mbps, 4 levels of bit rate optional                                             |
|        | Video Bit rate VGA          | VGA: 1000kbps ~ 2Mbps, 4 levels of bit rate optional                                               |
|        | Preview function            | Real time, record video preview                                                                    |
|        | Dual stream                 | Support                                                                                            |