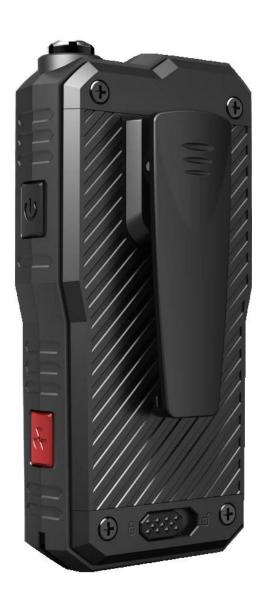

### **Pictures**

# **Specification:**

| Items  | Device parameters           | Performance index                                                                                  |
|--------|-----------------------------|----------------------------------------------------------------------------------------------------|
| System | Operation system            | Linux                                                                                              |
|        | Separate design             | Main device: work independently to realize local record Auxiliary device: GPS / 3G, backup battery |
|        | Graphic operation interface | Use buttons to complete the setting of various parameters                                          |
|        | Security management         | User password management                                                                           |
| Video  | Video input                 | Built-in camera lens, angle of visibility: 70°,<br>CMOS sensor                                     |
|        | OSD                         | Time & date, device ID, GPS, etc.                                                                  |
|        | Compression                 | H.264. Hisilicon high performance processor is adopted.                                            |
|        | Video resolution            | VGA by default, QVGA optional                                                                      |
|        | Video Bit rate QVGA         | QVGA: 400Kbps ~ 1.5Mbps, 4 levels of bit rate optional                                             |
|        | Video Bit rate VGA          | VGA: 1000kbps ~ 2Mbps, 4 levels of bit rate optional                                               |
|        | Preview function            | Real time, record video preview                                                                    |
|        | Dual stream                 | Support                                                                                            |