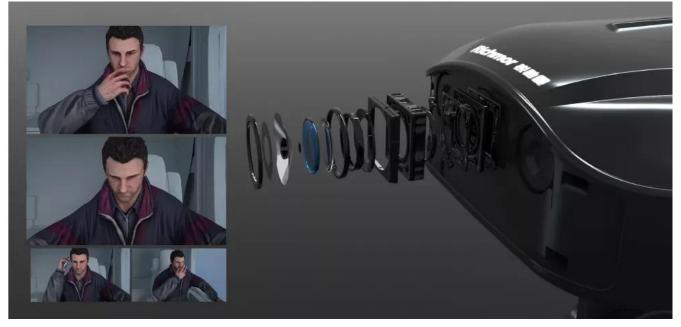

# Integrated DSM camera & DSM algorithm

Dangerous driving behaviors detection includes Fatigue(eye closed, yawning), Distraction(looking left or right for a while), Smoking, Making a call, driver abnormality, etc.

## **Driver face recognition**

Driver ID Face recognition benefits to the attendance of fleet management: avoid illegally replacing shifts, non-compliant drivers, to regulate drivers and operation management.