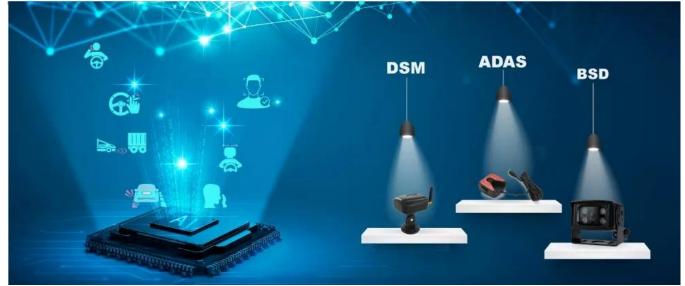

# AI Chipset Strong Algorithm

This model supports *DSM* (driver status monitoring) and *ADAS* (advanced driving assistant system ). *BSD* (blind spot detection) is under development. Will be a smart mini tool for your fleet management.

# Optional BSD Blind Spot Detection

Connect BSD camera for blind area detection and voice reminder: pedestrians, motorcyclist, bicyclist detection. Voice reminder inside and outside with a light flashing speaker. (This function is under development. Contact salesperson for confirmation~)