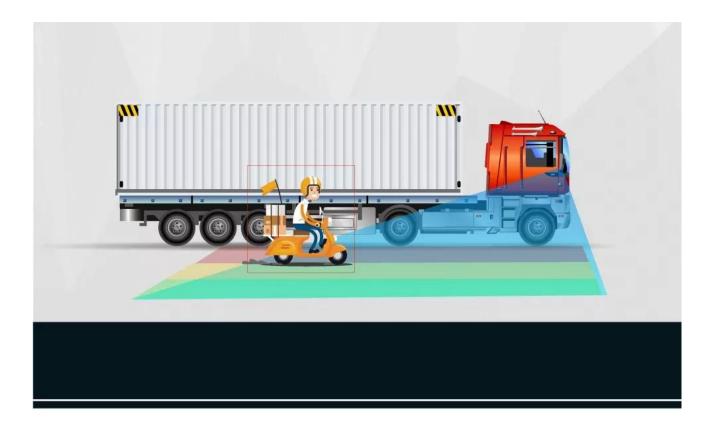

# Optional BSD Blind Spot Detection

Connect BSD camera for blind area detection and voice reminder: pedestrians, motorcyclist, bicyclist detection. Voice reminder inside and outside with a light flashing speaker. (This function is under development. Contact salesperson for confirmation~)