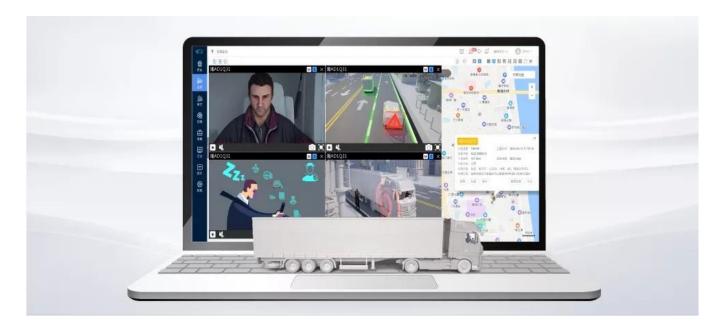

# Integrated DSM camera & DSM algorithm

Dangerous driving behaviors detection includes Fatigue(eye closed, yawning), Distraction(looking left or right for a while), Smoking, Making a call, driver abnormality, etc.

Integrated ADAS algorithm

ADAS function for optional. Once connect to ADAS camera, supports FCW (forward collision warning), HMW (headway monitoring), LDW (land departure warning), and PCW (pedestrian collision warning).