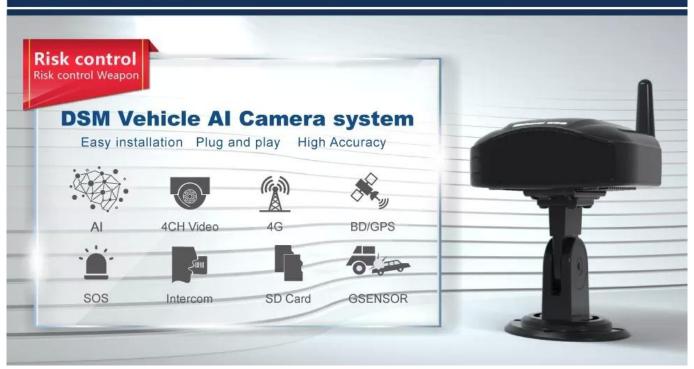

Supports Max 4CH Video Recording

**DSM** camera built-in, supports 2~3 external cameras, comprehensive monitoring with AI function.