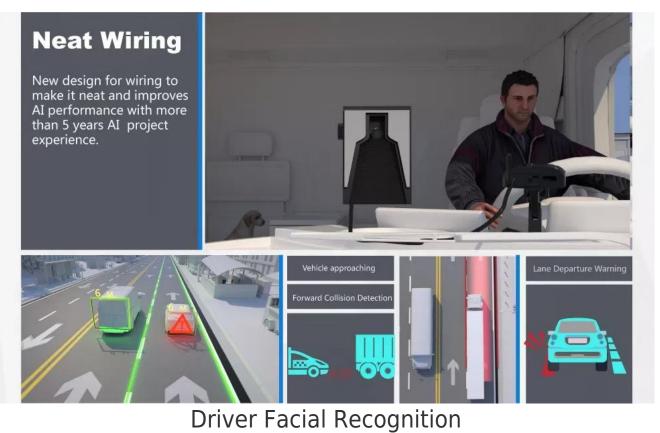

# AI Chipset Strong Algorithm

This model supports *DSM* (driver status monitoring) and *ADAS* (advanced driving assistant system ). *BSD* (blind spot detection) is under development. Will be a smart mini tool for your fleet management.

Supports Max 4CH Video Recording

**DSM** camera built-in, supports 2~3 external cameras, comprehensive monitoring with AI function.

# Integrated DSM camera & DSM algorithm

Dangerous driving behaviors detection includes Fatigue(eye closed, yawning), Distraction(looking left or right for a while), Smoking, Making a call, driver abnormality, etc.

Integrated ADAS algorithm

ADAS function for optional. Once connect to ADAS camera, supports FCW (forward collision warning), HMW (headway monitoring), LDW (land departure warning), and PCW (pedestrian collision warning).

## **Driver face recognition**

Driver ID Face recognition benefits to the attendance of fleet management: avoid illegally replacing shifts, non-compliant drivers, to regulate drivers and operation management.