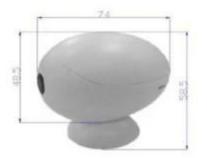

## WIFI Wireless IP Camera RCM-WF101

| T                   |                                                     |
|---------------------|-----------------------------------------------------|
| Image               |                                                     |
| Max Image Size      | 640x480                                             |
| Frame               | 50Hz: 25 fps (640x480)                              |
| Image Setting       | Saturation, brightness, contrast is adjustable from |
|                     | client or web browser                               |
| Function            |                                                     |
| Storage             | Support NAS, SD / SDHC                              |
| WIFI parameters     | 802.11b/g/n, MAX: 30m                               |
| Talk Back Function  | Sound Monitor                                       |
| Digital Alarm Clock | Motion Detection                                    |
| Support Protocol    | TCP / IP, HTTP, DHCP, DNS, DDNS, RTP / RTSP,        |
|                     | PPPoE, SMTP, NTP                                    |
| Other               |                                                     |
| Temperature and     | -10 °C ~ 60 °C, humidity <[-250.00] 90%             |
| Humidity            |                                                     |
| Power Supply        | DC5V                                                |
| Power consumption   | 2W MAX                                              |
| Size (mm)           | 74X48.5X58.5                                        |
| Weight              | 100g                                                |